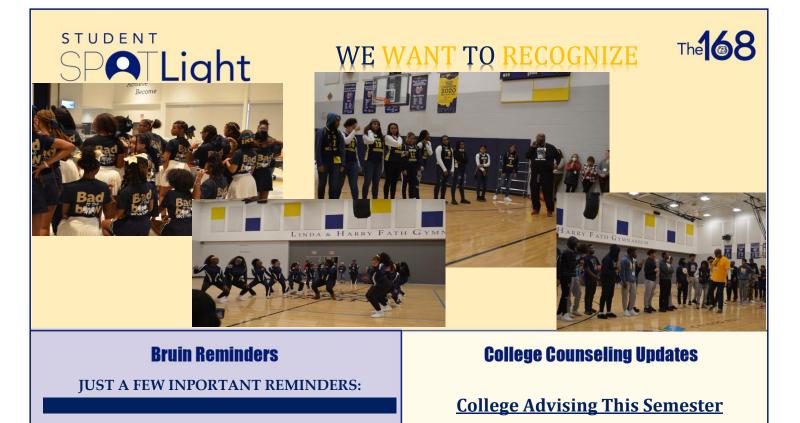

🛛 We are Bruins 168 🛛 样

DON'T FORGET TO GET ALL A'S. THE CHRISTMAS INCENTIVE IS THURSDAY DURING BOTH LUNCHES.

INVITIATIONS WILL BE GIVEN OUT ON TUESDAY AND WEDNESDAY OF NEXT WEEK

**The Senior Section** 

# Ugly Christmas Sweater Day Thursday Dec 15<sup>th</sup> for bringing in 1,500 canned goodes by Monday.

Friday December 16 let's see which grade can be the most festive in their Christmas colors and outfits. Attire must be Christmas related and school appropriate. Let's make this fun, elf ears and santa hats are welcomed.